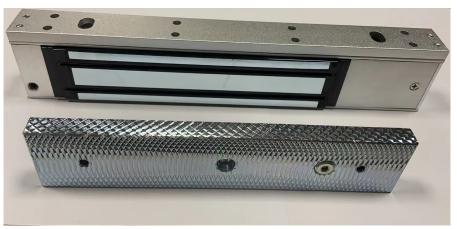

## Product Code - WBX280S-M & WBX280AS

WBX280S-M Monitored Magnet Lock For Fire Door

- 12 / 24 VDC Selectable
- Current Draw 400mA@12V, 220mA@24V
- No residual magnetism, no mechanical damage
- Lock state monitoring: Yes
- Lock State Indicator: Green / Red LED
- 280kgs (600lbs) Holding Force
- Satin annodised Aluminium
- Magnetic lock Dimensions: 259 x 25 x 43mm
- Armature plate Dimensions: 180 x 11 x 38mm
- Weight 1.8Kg
- Warranty: 3 years