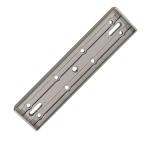

WBX280AS - Magnet Arm Housing for WBX280S and WBX280S-M Adjustable Satin annodised Aluminium Dimensions: 187 x 39 x 7mm Warranty: Limited Lifetime

WBX280ZL - Z & L Bracket For WBX280S & WBX280S-M Adjustable Satin annodised Aluminium Dimensions: 250 x 47 x 28mm Warranty: Limited Lifetime