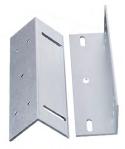

WBX280AS - Magnet Arm Housing for WBX280S and WBX280S-M Adjustable Satin annodised Aluminium Dimensions: 187 x 39 x 7mm Warranty: Limited Lifetime

WBX280ZL - Z & L Bracket For WBX280S & WBX280S-M Adjustable Satin annodised Aluminium Dimensions: 250 x 47 x 28mm Warranty: Limited Lifetime